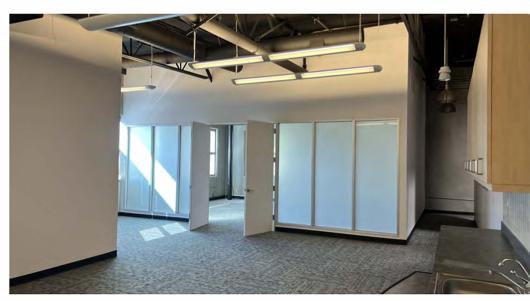

#### SPACE DESCRIPTION

7565 N. San Fernando Road, Sun Valley, CA is a state-of-the-art, newly constructed Flex / Distribution building, located within the Burbank Airport Commerce Center. Built in 2005, this concrete-tilt-up building is of the highest quality construction.

The building is fully air conditioned and is equipped with 4,260 square feet of office space. The warehouse area offers a minimum 24' interior clearance height, 1 ground level loading door, 400 Amps of 277/480 volt 3-phase, 4 wire electrical service. The building provides for 18 car parking, and a .33/3,000 GPM fire sprinkler system which allows for a multitude of industrial applications within LA-M2 zoning.