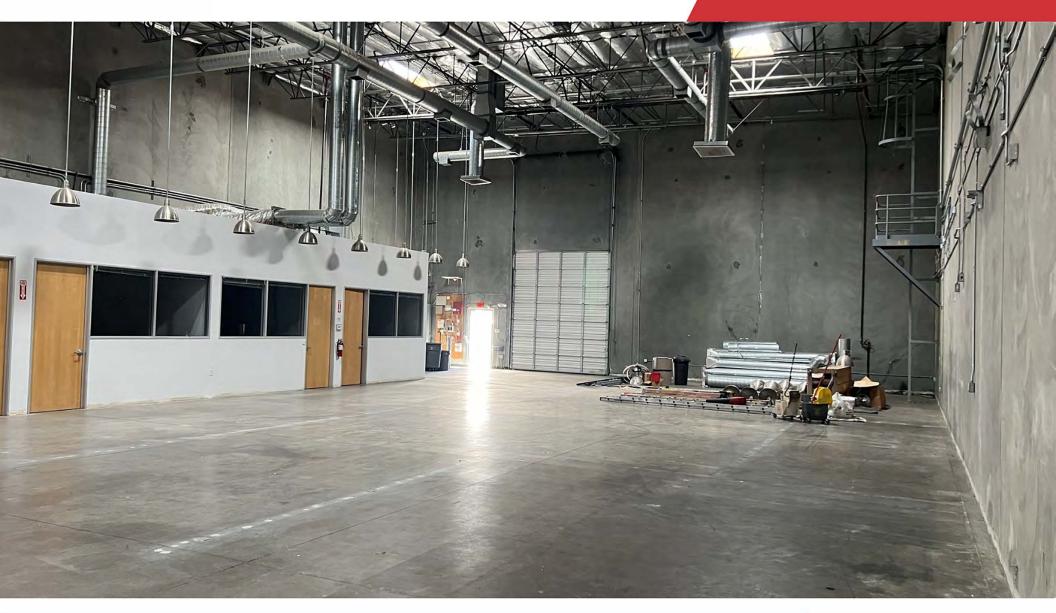

#### SPACE DESCRIPTION

7565 N. San Fernando Road, Sun Valley, CA is a state-of-the-art, newly constructed Flex / Distribution building, located within the Burbank Airport Commerce Center. Built in 2005, this concrete-tilt-up building is of the highest quality construction.

The building is fully air conditioned and is equipped with 4,260 square feet of office space. The warehouse area offers a minimum 24' interior clearance height, 1 ground level loading door, 400 Amps of 277/480 volt 3-phase, 4 wire electrical service. The building provides for 18 car parking, and a .33/3,000 GPM fire sprinkler system which allows for a multitude of industrial applications within LA-M2 zoning.