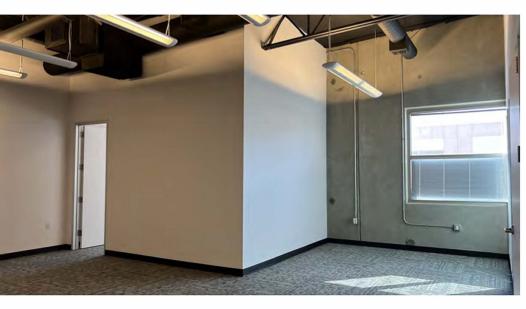

#### SPACE DESCRIPTION

7565 N. San Fernando Road, Sun Valley, CA is a state-of-the-art, newly constructed Flex / Distribution building, located within the Burbank Airport Commerce Center. Built in 2005, this concrete-tilt-up building is of the highest quality construction.

The building is fully air conditioned and is equipped with 4,260 square feet of office space. The warehouse area offers a minimum 24' interior clearance height, 1 ground level loading door, 400 Amps of 277/480 volt 3-phase, 4 wire electrical service. The building provides for 18 car parking, and a .33/3,000 GPM fire sprinkler system which allows for a multitude of industrial applications within LA-M2 zoning.