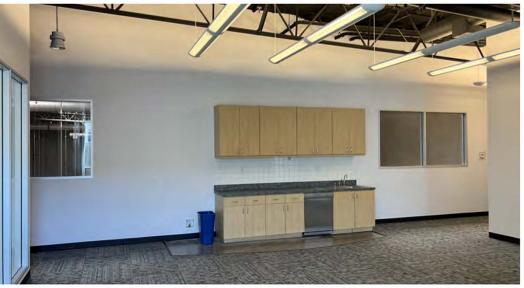

#### SPACE DESCRIPTION

7565 N. San Fernando Road, Sun Valley, CA is a state-of-the-art, newly constructed Flex / Distribution building, located within the Burbank Airport Commerce Center. Built in 2005, this concrete-tilt-up building is of the highest quality construction.

The building is fully air conditioned and is equipped with 4,260 square feet of office space. The warehouse area offers a minimum 24' interior clearance height, 1 ground level loading door, 400 Amps of 277/480 volt 3-phase, 4 wire electrical service. The building provides for 18 car parking, and a .33/3,000 GPM fire sprinkler system which allows for a multitude of industrial applications within LA-M2 zoning.