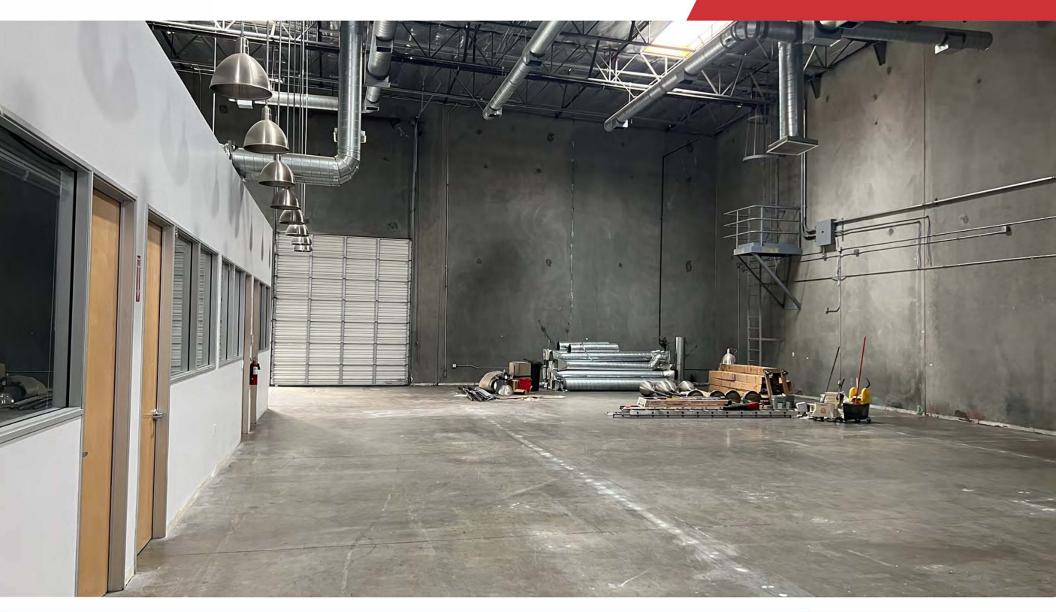

#### SPACE DESCRIPTION

7565 N. San Fernando Road, Sun Valley, CA is a state-of-the-art, newly constructed Flex / Distribution building, located within the Burbank Airport Commerce Center. Built in 2005, this concrete-tilt-up building is of the highest quality construction.

The building is fully air conditioned and is equipped with 4,260 square feet of office space. The warehouse area offers a minimum 24' interior clearance height, 1 ground level loading door, 400 Amps of 277/480 volt 3-phase, 4 wire electrical service. The building provides for 18 car parking, and a .33/3,000 GPM fire sprinkler system which allows for a multitude of industrial applications within LA-M2 zoning.