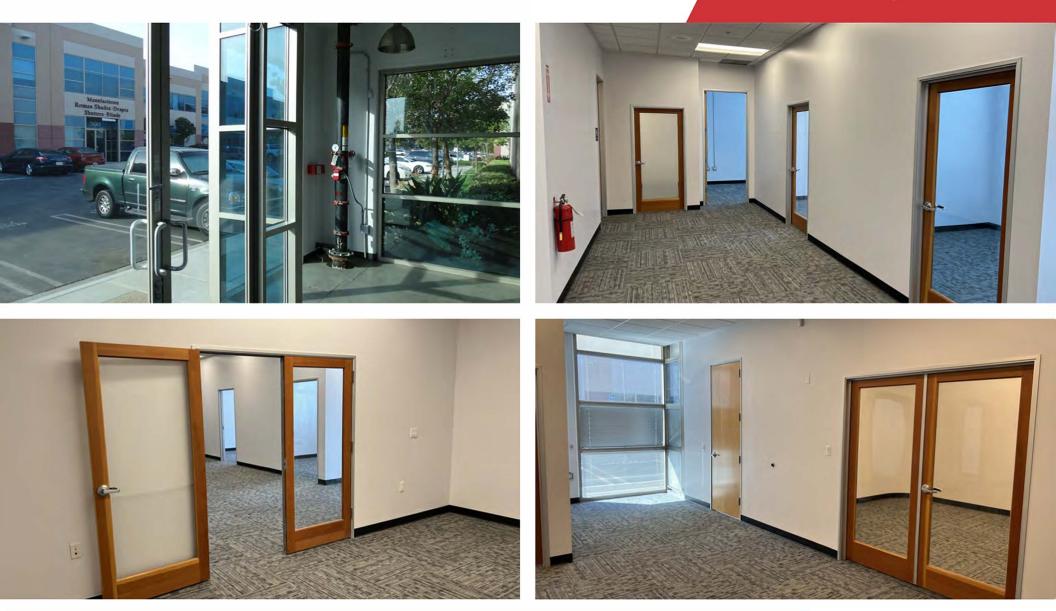

#### SPACE DESCRIPTION

7565 N. San Fernando Road, Sun Valley, CA is a state-of-the-art, newly constructed Flex / Distribution building, located within the Burbank Airport Commerce Center. Built in 2005, this concrete-tilt-up building is of the highest quality construction.

The building is fully air conditioned and is equipped with 4,260 square feet of office space. The warehouse area offers a minimum 24' interior clearance height, 1 ground level loading door, 400 Amps of 277/480 volt 3-phase, 4 wire electrical service. The building provides for 18 car parking, and a .33/3,000 GPM fire sprinkler system which allows for a multitude of industrial applications within LA-M2 zoning.