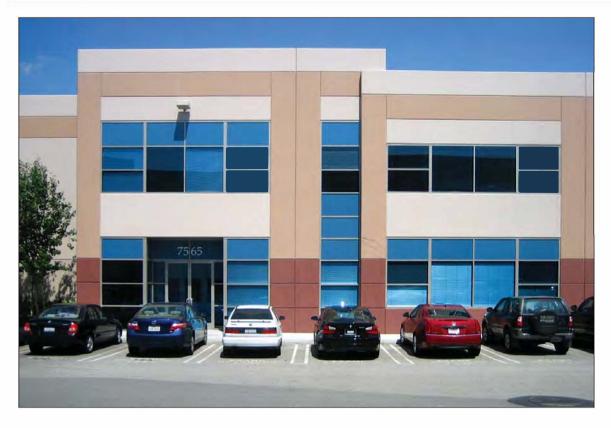

### **Burbank Airport Commerce Center**

7565 N. San Fernando Road ■ Burbank, CA

- 9,224 SF Fully Air Conditioned Building
- Lease Rate: \$16,142 / Month Net (\$1.75/SF NNN)
- Monthly Operating Expenses: \$4,276.00 (\$0.464/SF)
- High Image Flex / Industrial Building
- 3,440 SF of Modern Office Space
- 24' Clearance
- I Ground Level Loading Position
- 400 Amps/277 Volt 3-Phase 4 Wire Power
- Immediate Access to I-5, I-405, 118, 210 and 170
  Freeways
- 18 Striped Parking Stalls Governed by Business

### Burbank Airport Commerce Center 7565 N. San Fernando Road Burbank, CA