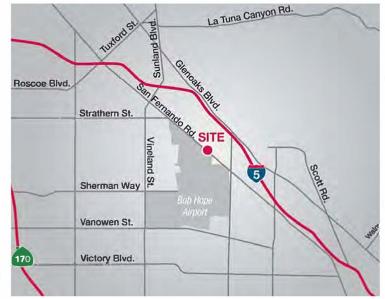

#### LOCATION DESCRIPTION

The building is located adjacent to the Burbank Airport and near the major entertainment studios in the City of Burbank. The building is located only 1 mile away from the Burbank Empire Retail Center, which offers tenants immediate access to restaurants, shopping, hotels, and banking.

7565 N. San Fernando Road is strategically located for warehouse/distribution and entertainment users, offering immediate access to the 5, 134, 101, 170 and 118 Freeways. The building carries a City of Burbank mailing address but is physically located in Sun Valley (The City of Los Angeles)