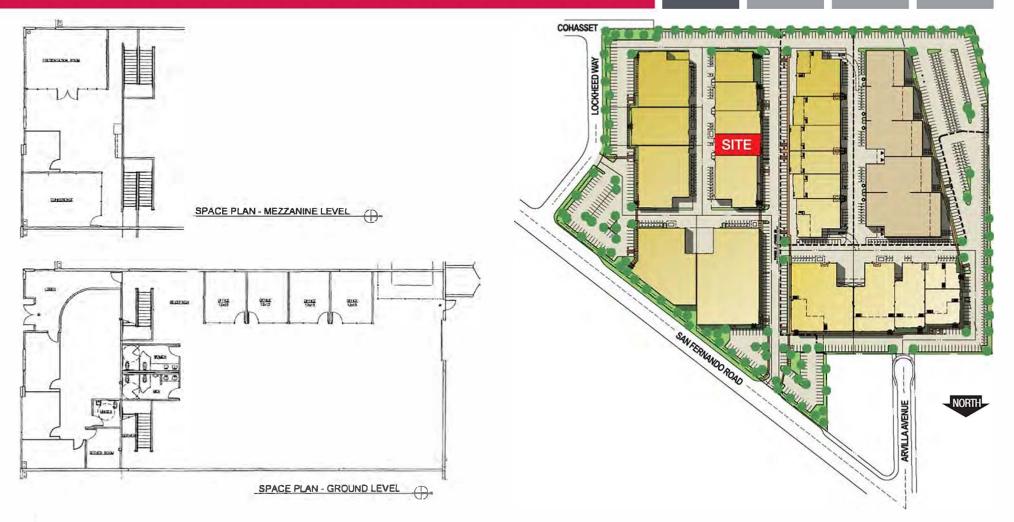

#### Park CC&Rs

Adjacent to Bob Hope Burbank/Pasadena/Glendale

#### Airport

Building is physically located in Sun Valley (City of Los Angeles), but carries a Burbank, CA mailing address

#### LOCATION DESCRIPTION

The building is located adjacent to the Burbank Airport and near the major entertainment studios in the City of Burbank. The building is located only 1 mile away from the Burbank Empire Retail Center, which offers tenants immediate access to restaurants, shopping, hotels, and banking.

7565 N. San Fernando Road is strategically located for warehouse/distribution and entertainment users, offering immediate access to the 5, 134, 101, 170 and 118 Freeways. The building carries a City of Burbank mailing address but is physically located in Sun Valley (The City of Los Angeles)