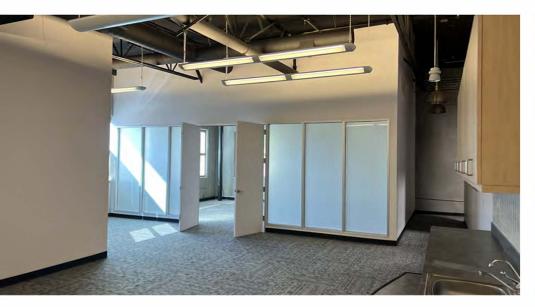

The building is fully air conditioned and is equipped with 4,260 square feet of office space. The warehouse area offers a minimum 24' interior clearance height, 1 ground level loading door, 400 Amps of 277/480 volt 3-phase, 4 wire electrical service. The building provides for 18 car parking, and a .33/3,000 GPM fire sprinkler system which allows for a multitude of industrial applications within LA-M2 zoning.