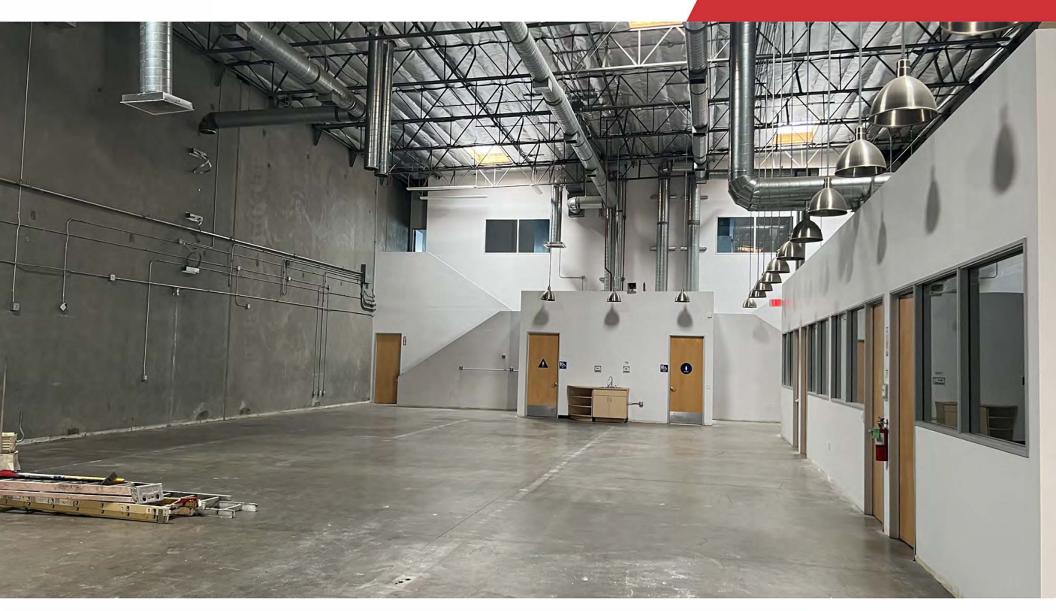

#### SPACE DESCRIPTION

7565 N. San Fernando Road, Sun Valley, CA is a state-of-the-art, newly constructed Flex / Distribution building, located within the Burbank Airport Commerce Center. Built in 2005, this concrete-tilt-up building is of the highest quality construction.

The building is fully air conditioned and is equipped with 4,260 square feet of office space. The warehouse area offers a minimum 24' interior clearance height, 1 ground level loading door, 400 Amps of 277/480 volt 3-phase, 4 wire electrical service. The building provides for 18 car parking, and a .33/3,000 GPM fire sprinkler system which allows for a multitude of industrial applications within LA-M2 zoning.