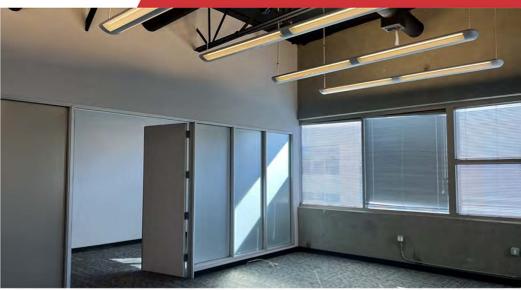

The building is fully air conditioned and is equipped with 4,260 square feet of office space. The warehouse area offers a minimum 24' interior clearance height, 1 ground level loading door, 400 Amps of 277/480 volt 3-phase, 4 wire electrical service. The building provides for 18 car parking, and a .33/3,000 GPM fire sprinkler system which allows for a multitude of industrial applications within LA-M2 zoning.